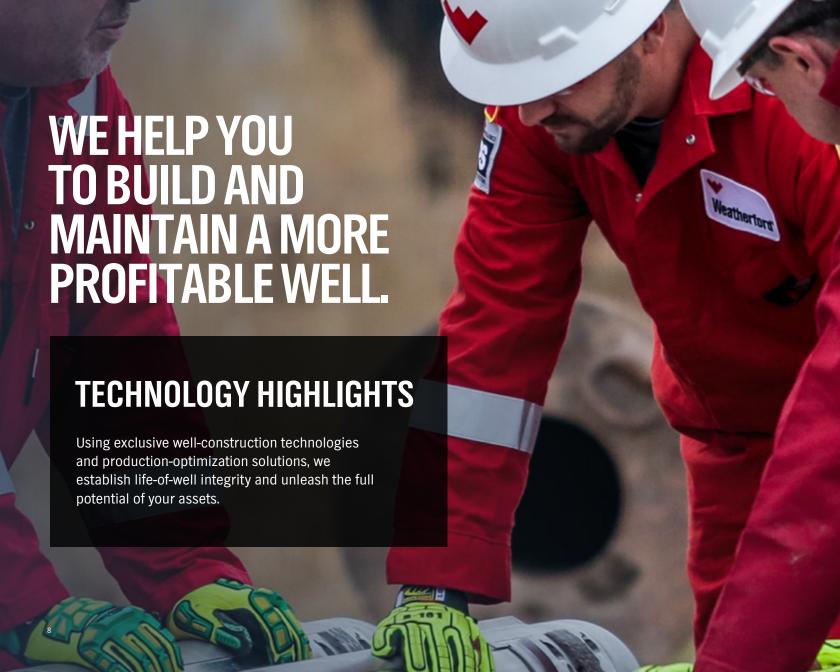

## **EXECUTE** RELIABLE, SAFE WELL CONSTRUCTION

Argentina

HyperLine™ 250 MOTOR AND

EMpulse™ MWD SYSTEM DRILLED

AND SURVEYED 2 SECTIONS 7 DAYS

EARLIER THAN PLANNED TO SAVE

\$1 MILLION IN S-TYPE WELL

Pakistan

ENABLED DRILLING TO SECTION DEPTH IN SALT FORMATION, SAVED \$19 MILLION WELL FROM ABANDONMENT

Azerbaijan

RAN 6 COMPLETIONS, REDUCED
RIG UP AND DOWN TIME BY 30%,
LOWERED DAMAGE AND REJECTION
RATES TO 0%

Norway

INTEGRATED WELL ABANDONMENT SERVICES DELIVERED PERMANENT ABANDONMENT IN 15 WELLS, 80 DAYS AHEAD OF CUSTOMER AFE

## **MINIMIZE PRODUCTION DECLINE RATES**

Australia

WPHR LINER HANGER AND
CEMENTING SOLUTION REAMED
LINERS TO TD AND SAVED 6 DAYS
OF RIG TIME IN CHALLENGING
OFFSHORE FORMATION

LISA

MILLED UP IN A RECORD-BREAKING 5 MINUTES UNDER IDEAL CONDITIONS (uwait

Foresite® PRODUCTION SOFTWARE
PROCESSED REAL-TIME FIELD DATA
AND AUTOMATED WORKFLOWS TO
INCREASE PRODUCTION BY
164,000 BBL A YEAR

LISΔ

CAPILLARY-INJECTION TUBING ANCHOR SAVED NEARLY \$2 MILLION IN 25-WELL CAMPAIGN IN 1ST YEAR OF SERVICE