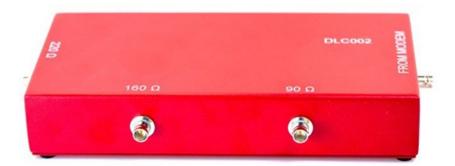

## **Tool Description**

The Weatherford dummy logging cable/line allows logging tools to be tested on 3 different simulated line lengths with 90  $\Omega$ , 160  $\Omega$ , and 220  $\Omega$  representing short, medium, and long mono conductor cable lengths.