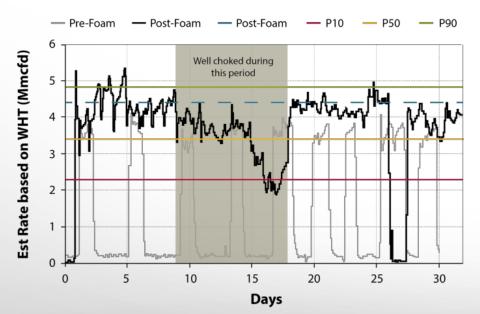

## **DELIQUIFICATION – CASE STUDY EUROPE**

Prior to Weatherford Production Well Services – this well produced for only **1 out of 3 days** 

Cycling Well Pre & Post Foam Gas Rates

EVERY DAY