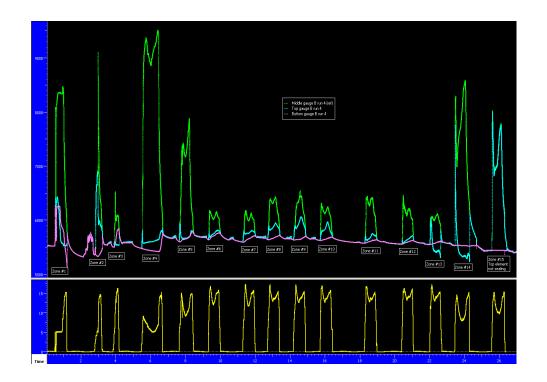

#### **MULTIZONE ACID STIMUATION**

- Deploy Surge Frac CT Straddle System
- Perform acid squeeze in each zone independently
- 14 Zones single trip
- 7,500 psi @ 15 BPM
- 110% Increase in production
- 190% Increase in BHP