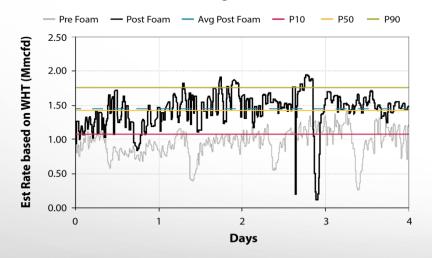

#### **SUCCESS IN ASIA-PAC**

**200 WELL PROJECT** OF UNDERPERFORMING GAS WELLS MIN DOUBLE PRODUCTION FROM THE FIELD

OFFSHORE BARGES PRODUCTION

TARGET IN

**120 WELLS** 

Continuous Producing Well Pre and Post Foam